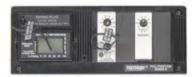

### Complying with the NEC®

The National Electrical Code, Section 240–6(c) exception allows conductro ampere ratings equal to the selected long-time pickup setting. Square D offers the seals below to restric access to the trip unit once settings are selected.

Combination Load Current Meter

Electronic Trip Unit wit Seals Installed to Restrict Access

CIM3F Communication Adapter

**Universal Test Set**