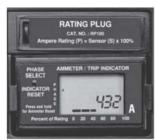

## Table 11.91: Interchangeable Rating Plug Kits for all Circuit Breakers with Micrologic Series B Trip System

| Cat. No. | Sensor Multiplier Value |
|----------|-------------------------|
| ARP040   | 0.400                   |
| ARP050   | 0.500                   |
| ARP056   | 0.563                   |
| ARP058   | 0.583                   |
| ARP060   | 0.600                   |
| ARP063   | 0.625                   |
| ARP067   | 0.667                   |
| ARP070   | 0.700                   |
| ARP075   | 0.750                   |
| ARP080   | 0.800                   |
| ARP083   | 0.833                   |
| ARP088   | 0.875                   |
| ARP090   | 0.900                   |
| ARP100   | 1.000                   |

Combination Load Current Meter

Electronic Trip Unit wit Seals Installed to Restrict Access

CIM3F Communication Adapter

**Universal Test Set**