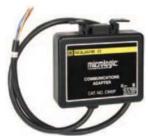

### Table 11.93: Communication Adapter

| Description           | Cat. No.  |
|-----------------------|-----------|
| Communication Adapter | CIM3F [1] |
| <u>.</u>              |           |

Combination Load Current Meter

Electronic Trip Unit wit Seals Installed to Restrict Access

CIM3F Communication Adapter

**Universal Test Set**