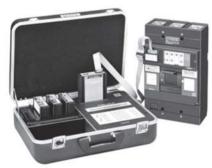

# Table 11.94: Test Equipment for Circuit Breakers with Micrologic Series B Trip Systems

| Description                                                                                                         |         |
|---------------------------------------------------------------------------------------------------------------------|---------|
| Universal Test Set (includes test module for Full-function and Standard-function LEL, LXL, LXIL)                    |         |
| Test Module for Full-function and Standard-function LEL, LXL, LXIL. (For use with existing CBTU1 or UTS3 test set.) | СВТМВ   |
| Replacement ribbon cable and rating plug adapter for CBTMB                                                          | CBTMBRK |
| Long-time and ground-fault Memory Reset Module (Series B Electronics)                                               |         |

Combination Load Current Meter

Electronic Trip Unit wit Seals Installed to Restrict Access

CIM3F Communication Adapter

**Universal Test Set**